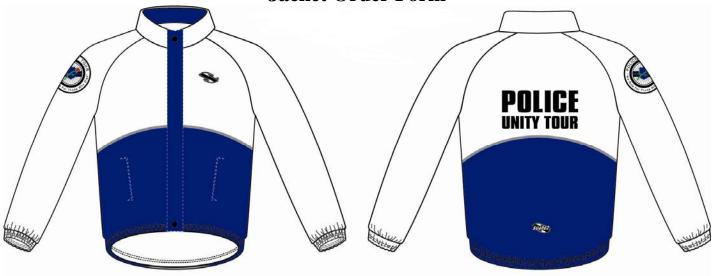

## POLICE UNITY TOUR 2018 Blue & White Jacket Order Form

#### Blue & White Street Jacket

Nylon jacket with cool mesh lining Relaxed fit with elastic cuffs and hem Full separating zipper Police Unity Tour patch on arm Reflective piping on front and back yoke Orders can be placed as follows: